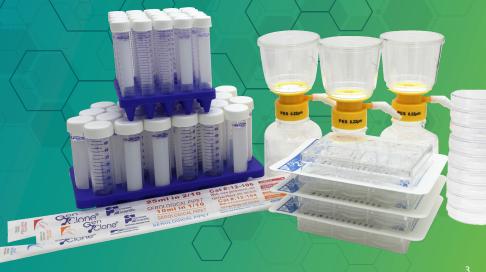

We're thrilled to bring you a **special treat** that's sure to make your lab life even better!

From August 1st through October 15th, 2024, when you spend \$500 on Cell Culture Plastics, you'll receive a \$30 Domino's e-gift card for your lab!