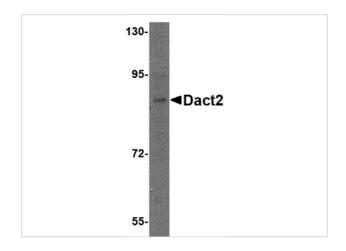

#### Dact2 Antibody 1

Western blot analysis of Dact2 in SK-N-SH cell lysate with Dact2 antibody at 1  $\mu g/mL.$ 