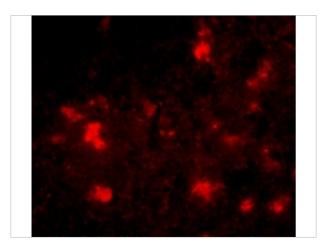

#### **Dact2 Antibody 3**

Immunofluorescence of Dact2 in Human Brain cells with Dact2 antibody at 20  $\mu g/mL.$ 