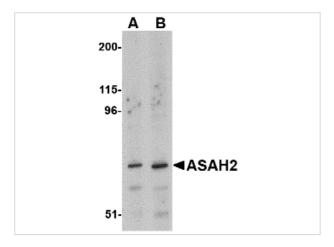

#### **ASAH2 Antibody 1**

Western blot analysis of ASAH2 in 293 cell lysate with ASAH2 antibody at (A) 1 and (B) 2  $\mu$ g/mL.