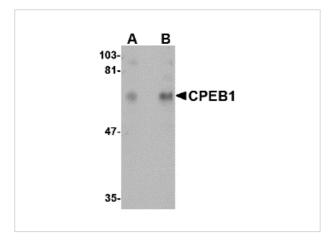

#### **CPEB1 Antibody 1**

Western blot analysis of CPEB1 in rat brain tissue lysate with CPEB1 antibody at (A) 1 and (B) 2 µg/mL.