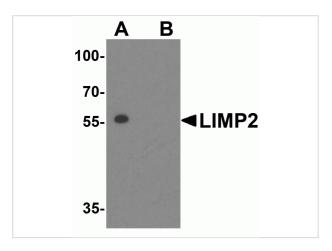

### **LIMP2 Antibody 1**

Western blot analysis of LIMP2 in mouse liver tissue lysate with LIMP2 antibody at 1  $\mu$ g/mL in (A) the absence and (B) presence of blocking peptide.