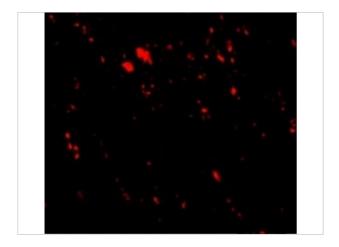

### **LIMP2 Antibody 3**

Immunofluorescence of LIMP2 in Human Skeletal Muscle tissue with LIMP2 antibody at 20  $\mu g/mL.$ 