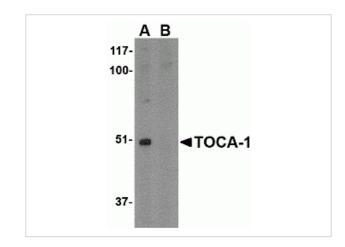

### **TOCA-1 Antibody 1**

Western blot analysis of TOCA-1 in mouse brain tissue lysate with in (A) the absence and (B) the presence of blocking peptide with TOCA-1 antibody at 1  $\mu g/mL.$ 