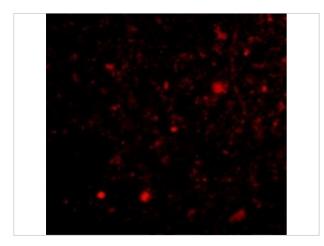

### **TOCA-1 Antibody 3**

Immunofluorescence of TOCA-1 in Human Brain cells with TOCA-1 antibody at 20  $\mu g/mL.$ 