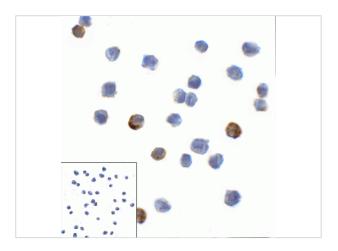

#### LAG3 Antibody [7A7] 1

Immunocytochemistry of LAG-3 in over expressing HEK293 cells using LAG-3 antibody and control mouse IgG antibody (left corner box) at 1  $\mu$ g/ml.