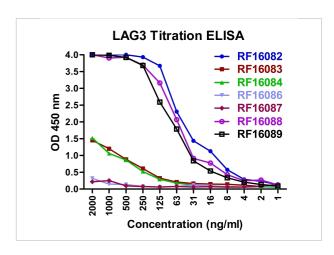

|
| Storage Conditions | LAG-3 antibody can be stored at 4°C for three months and -20°C, stable for up to one year. As with all antibodies care should be taken to avoid repeated freeze thaw cycles. Antibodies should not be exposed to prolonged high temperatures. |



#### LAG3 Antibody [7A7] 1

Immunocytochemistry of LAG-3 in over expressing HEK293 cells using LAG-3 antibody and control mouse IgG antibody (left corner box) at 1  $\mu$ g/ml.



#### LAG3 Antibody [7A7] 3

LAG3 Antibody [7A7]



### LAG3 Antibody [7A7] 2

Immunofluorescence of LAG-3 in over expressing HEK293 cells using LAG-3 Antibody at 2  $\mu$ g/ml.



### LAG3 Antibody [7A7] 4

Flow cytometry analysis of LAG-3 over expressing HEK293 cells using LAG-3 antibody at 1  $\mu$ g/ml. Blue: untransfected HEK293 cells. Yellow: LAG-3 over expressing HEK293 cells.

#### **Disclaimer**

Disclaimer

Optimal dilutions/concentrations should be determined by the end user. The information provided is a guideline for product use. This product is for research use only.

For research use only. For additional information, visit ProSci's <u>Terms and Conditions Page</u>.