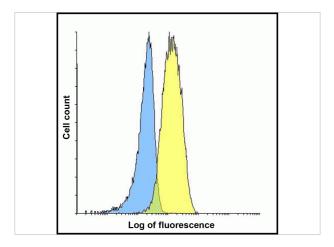

### LAG3 Antibody [7A7] 4

Flow cytometry analysis of LAG-3 over expressing HEK293 cells using LAG-3 antibody at 1  $\mu$ g/ml. Blue: untransfected HEK293 cells. Yellow: LAG-3 over expressing HEK293 cells.