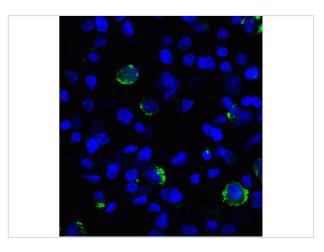

### LAG3 Antibody [7A7] 2

Immunofluorescence of LAG-3 in over expressing HEK293 cells using LAG-3 Antibody at 2  $\mu$ g/ml.