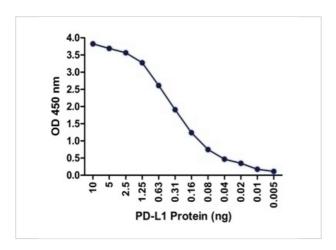

## PDL1 Antibody [8E12] (biotin) 1

A sandwich ELISA was performed using the anti-PD-L1 mAb RF16038 (5  $\mu$ g/ml) as the capture antibody. Biotin-labeled anti-PD-L1 mAb RF16032-biotin (1  $\mu$ g/ml) and streptavidin-HRP (0.1  $\mu$ g/ml) were used ...