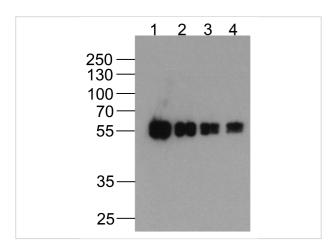

### cMyc-tag Antibody [5G5H7] (biotin) 1

Western blot analysis of (1) 200ng, (2) 100ng, (3) 50ng, and (4) 25ng of cMyc-tagged recombinant protein (GGP1) with BiotincMyc-tag antibody at 0.5  $\mu$ g/ml.