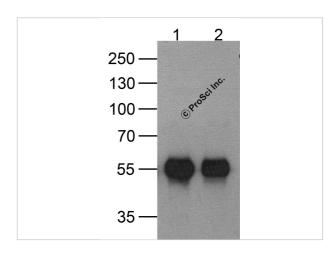

### **HAT-tag Antibody [9A2F8] 2**

Western blot analysis of (1) 20 ng of HAT-tagged recombinant GGP1 protein and (2) 20 ng of HAT-tagged recombinant GGP1 protein using 1  $\mu$ g of HAT-tag antibody to immunoprecipitate and 1  $\mu$ g/ml anti-G...