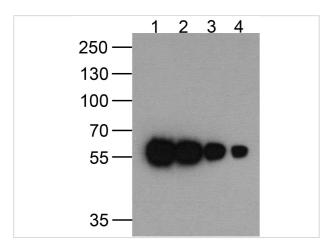

#### **HAT-tag Antibody [9A2F8] 1**

Western blot analysis of (1) 200ng, (2) 100 ng, (3) 50 ng, and (4) 25 ng of a HAT-tag-containing recombinant GGP1 protein with HAT-tag antibody at 0.5  $\mu$ g/ml.