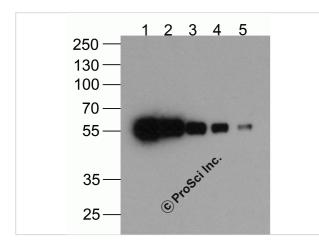

#### HAT-tag Antibody [4A6F3] (biotin) 1

Western blot analysis (1) 200ng, (2) 100ng, (3) 50ng, (4) 25ng, and (5) 12.5ng of a HAT-tagged recombinant protein using biotinylated anti-HAT-tag monoclonal antibody at 0.5 µg/ml.