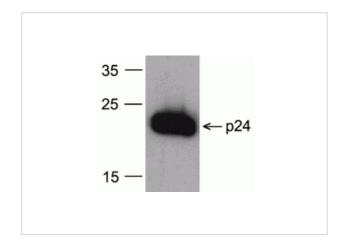

#### HIV-1 p24 Antibody [8G9] (biotin) 1

Western blot analysis of 20 ng of recombinant HIV-1 p24 protein with PM-6335-biotin at 0.2  $\mu g/mL.$ 