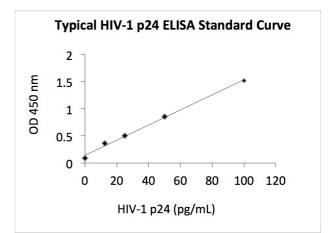

### HIV-1 p24 Antibody [8G9] (biotin) 2

Sandwich ELISA analysis of recombinant p24 proteins using capture antibody [7F4] and biotin labeled detection antibody [8G9]. (Assay sensitivity = 2.5 pg of recombinant p24 protein).