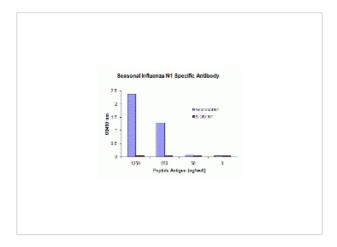

#### Seasonal H1N1 Neuraminidase Antibody [6F4C8] 1

Seasonal influenza A N1 antibody (Cat. No. PM-5921) specifically recognizes seasonal (H1N1) N1, and does not cross-react with peptide corresponding to swine-origin influenza A (S-OIV, H1N1) N1 pept...