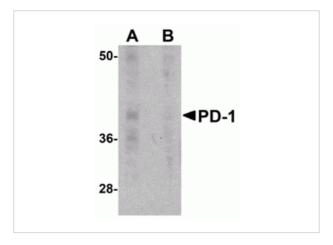

### **PD-1 Antibody [7A11B1] 1**

Western blot analysis of PD-1 in A-20 cell lysate with PD-1 antibody at 1  $\mu$ g/mL in the (A) absence and (B) presence of blocking recombinant protein.