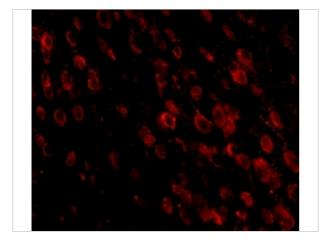

#### **PD-1 Antibody [7A11B1] 3**

Immunofluorescence of PD-1 in mouse brain tissue with PD-1 antibody at 20  $\mu g/mL.$ 