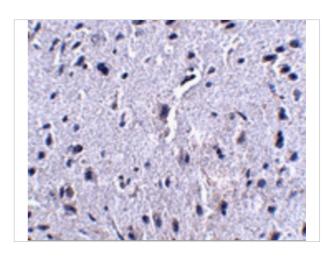

#### **PD-1 Antibody [7A11B1] 2**

Immunohistochemistry of PD-1 in mouse brain tissue with PD-1 antibody at 2.5  $\mu g/mL$ .