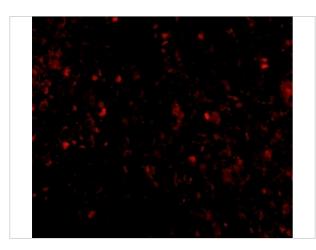

#### MD-2 Antibody [9F1B1] 3

Immunofluorescence of MD2 in human spleen tissue with MD2 antibody at 20  $\mu g/mL.$ 