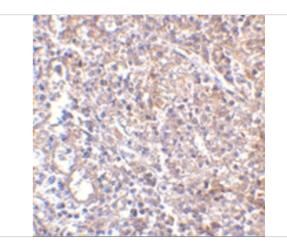

### MD-2 Antibody [9F1B1] 2

Immunohistochemistry of MD-2 in human spleen with MD-2 antibody at 2.5  $\mu g/mL.$ 