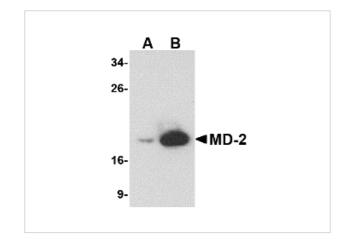

#### MD-2 Antibody [9F1B1] 1

Western blot analysis of (A) 25 and (B) 125 ng of MD-2 recombinant protein with MD-2 antibody at 1  $\mu g/mL.$ 