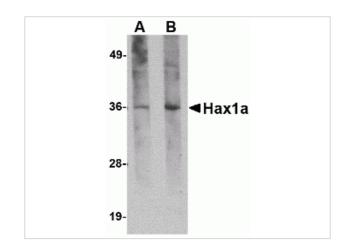

#### Haxla Antibody [8F9G7] 1

Western blot analysis of Hax1a in human brain tissue lysate with Hax1a antibody at (A) 1 and (B) 2  $\mu g/mL.$ 