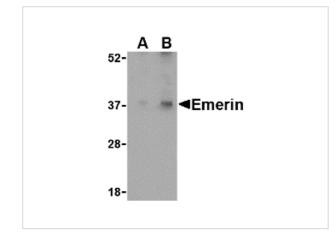

#### **Emerin Antibody 1**

Western blot analysis of Emerin in human skeletal muscle tissue lysate with Emerin antibody at (A) 0.5 and (B) 1  $\mu g/mL.$ 