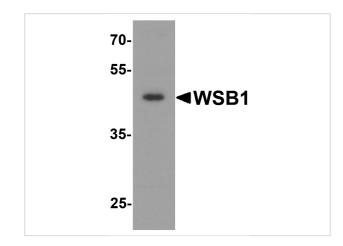

#### WSB1 Antibody 1

Western blot analysis of WSB1 in human colon tissue lysate with WSB1 antibody at 1 µg/ml.