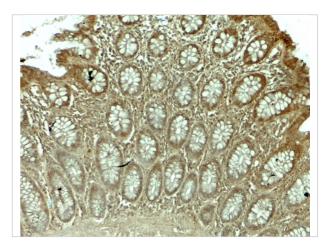

### WSB1 Antibody 2

Immunohistochemistry of WSB1 in human colon tissue with WSB1 antibody at 5  $\mu g/mL.$ 