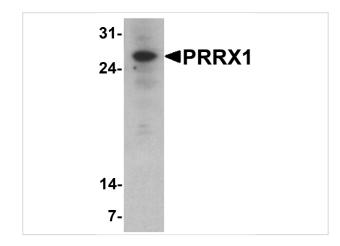

#### PRRX1 Antibody 1

Western blot analysis of PRRX1 in HeLa cell lysate with PRRX1 antibody at 1 µg/ml.