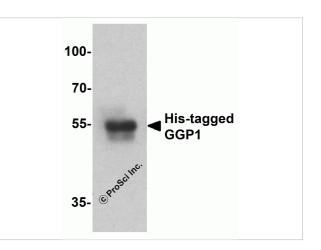

#### His-tag Antibody 2

Western blot analysis of 20ng of His-tagged recombinant GGP1 protein using 1 µg of His antibody to immunoprecipitate and 1 µg/ml anti-GGP1 antibody to detect.