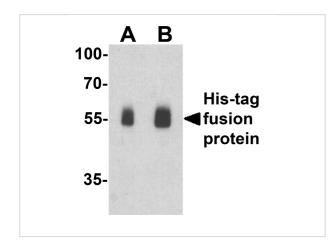

#### His-tag Antibody 1

Western blot analysis of a His-tag-containing recombinant protein with His-tag antibody at (A) 0.25 and (B) 0.5 µg/ml.