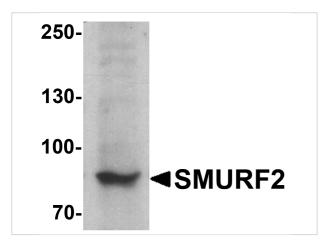

#### SMURF2 Antibody 1

Western blot analysis of SMURF2 in C2C12 cell lysate with SMURF2 antibody at 1  $\mu g/ml.$ 