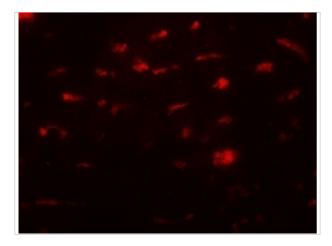

#### SMURF2 Antibody 3

Immunofluorescence of SMURF2 in mouse liver tissue with SMURF2 antibody at 20  $\mu g/mL.$ 