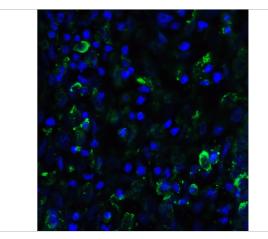

#### SMURF2 Antibody 4

Immunofluorescence of SMURF2 in human uterus tissue with SMURF2 antibody at 20  $\mu g/ml.$ 

Green: SMURF2 Antibody (7773) Blue: DAPI staining