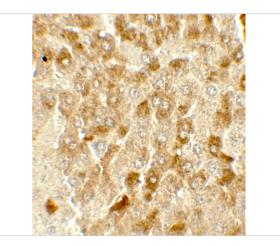

### SMURF2 Antibody 2

Immunohistochemistry of SMURF2 in mouse liver tissue with SMURF2 antibody at 5  $\mu g/mL.$ 