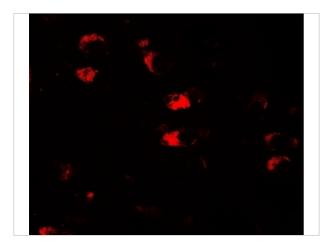

#### **USP25 Antibody 3**

Immunofluorescence of USP25 in human brain tissue with USP25 antibody at 20  $\mu g/\text{mL}.$ 