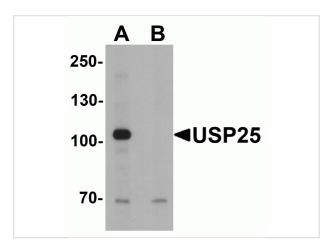

### **USP25 Antibody 1**

Western blot analysis of USP25 in mouse brain tissue lysate with USP25 antibody at 1  $\mu$ g/ml in (A) the absence and (B) the presence of blocking peptide.