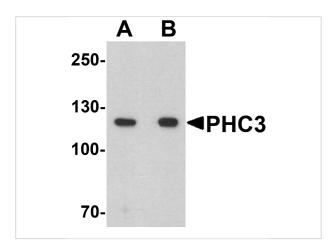

### **PHC3 Antibody 1**

Western blot analysis of PHC3 in 3T3 cell lysate with PHC3 antibody at (A) 1 and (B) 2  $\mu$ g/ml.