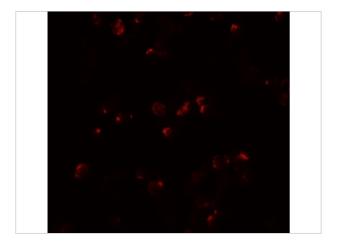

#### **IL-22 Antibody 3**

Immunofluorescence of IL-22 in HeLa cells with IL-22 antibody at 20  $\mu g/mL.$ 