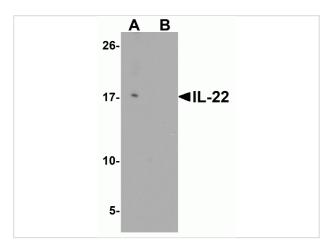

### **IL-22 Antibody 1**

Western blot analysis of IL-22 in HeLa cell lysate with IL-22 antibody at 0.5  $\mu g/ml$  in (A) the absence and (B) the presence of blocking peptide.