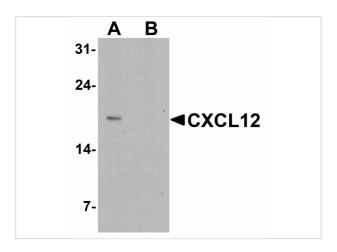

### **CXCL12 Antibody 1**

Western blot analysis of CXCL12 in HeLa cell lysate with CXCL12 antibody at 1  $\mu$ g/ml in (A) the absence and (B) the presence of blocking peptide.