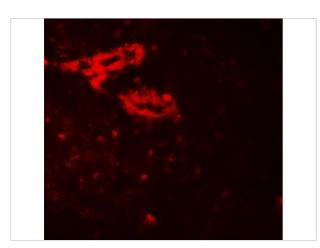

#### IL-36G Antibody 3

Immunofluorescence of IL-36G in human bladder tissue with IL-36G antibody at 20  $\mu g/mL.$ 