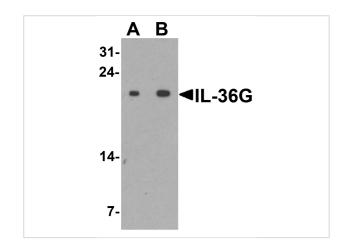

#### IL-36G Antibody 1

Western blot analysis of IL-36G in human spleen tissue lysate with IL-36G antibody at (A) 1 and (B) 2  $\mu g/m l.$ 