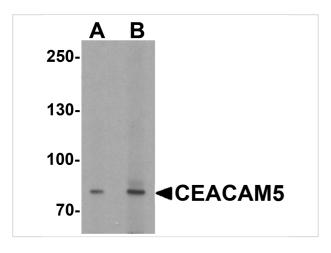

### **CEACAM5 Antibody 1**

Western blot analysis of CEACAM5 in rat lung tissue lysate with CEACAM5 antibody at (A) 1 and (B) 2  $\mu$ g/ml.