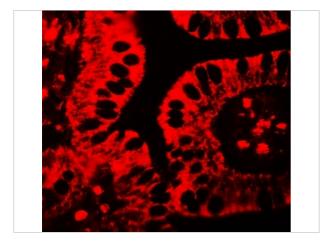

### **SHISA3 Antibody 3**

Immunofluorescence of SHISA3 in human small intestine tissue with SHISA3 antibody at 20  $\mu g/ml.$ 