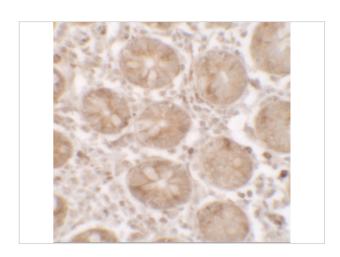

### **SHISA3 Antibody 2**

Immunohistochemistry of SHISA3 in human small intestine tissue with SHISA3 antibody at 2.5  $\mu$ g/ml.