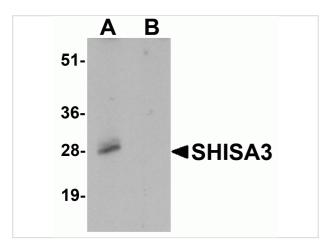

#### **SHISA3 Antibody 1**

Western blot analysis of SHISA3 in human small intestine Tissue lysate with SHISA3 antibody at 1  $\mu$ g/mL in (A) the absence and (B) the presence of blocking peptide.