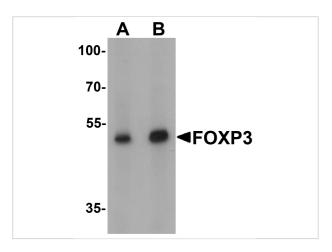

### **FOXP3 Antibody 1**

Western blot analysis of FOXP3 in A549 cell lysate with FOXP3 antibody at (A) 1 and (B) 2  $\mu$ g/mL.