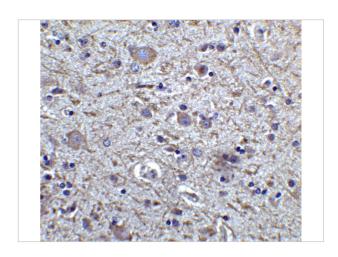

### **FOXP3 Antibody 2**

Immunohistochemistry of FOXP3 in human brain tissue with FOXP3 antibody at 5  $\mu g/mL$ .