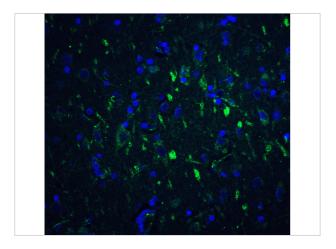

#### **FOXP3 Antibody 3**

Immunofluorescence of FOXP3 in human brain tissue with FOXP3 antibody at 20  $\mu g/mL$  .

Green: FOXP3 Antibody (7187) Blue: DAPI staining