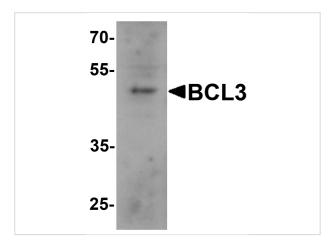

### **BCL3 Antibody 1**

Western blot analysis of BCL3 in 293 cell lysate with BCL3 antibody at 1  $\mu g/mL$ .