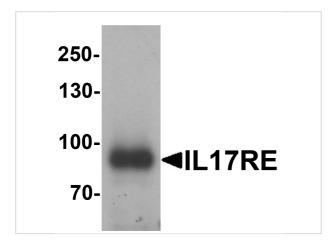

#### **IL-17RE Antibody 1**

Western blot analysis of IL-17RE in human ovary tissue lysate with IL-17RE antibody at 1  $\mu g/mL. \label{eq:local_property}$ 