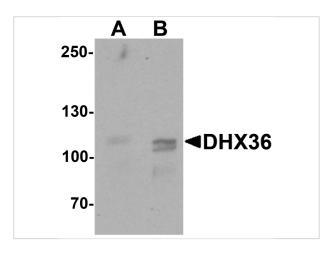

#### **DHX36 Antibody 1**

Western blot analysis of DHX36 in mouse liver tissue lysate with DHX36 antibody at (A) 0.5 and (B) 1  $\mu g/mL$ .