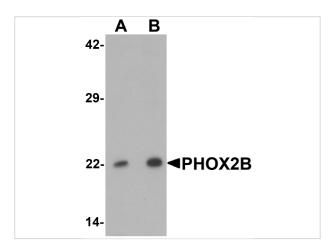

#### **PHOX2B Antibody 1**

Western blot analysis of PHOX2B in 293 cell lysate with PHOX2B antibody at (A) 1 and (B) 2  $\mu g/mL.$ 