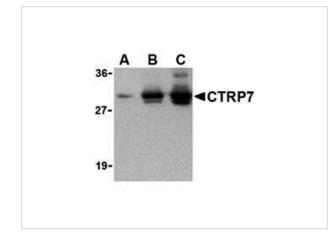

#### **CTRP7** Antibody 1

Western blot of recombinant CTRP7: (A) 5 ng, (B) 25 ng, and (C) 50 ng with CTRP2 antibody at 1  $\mu g/mL.$ 