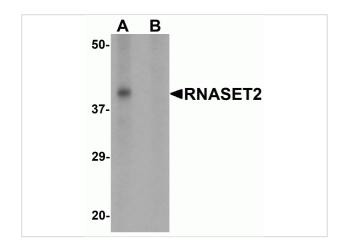

### **RNASET2** Antibody 1

Western blot analysis of RNASET2 in SW480 cell lysate with RNASET2 antibody at  $1\,\mu g/mL$  in (A) the absence and (B) the presence of blocking peptide.