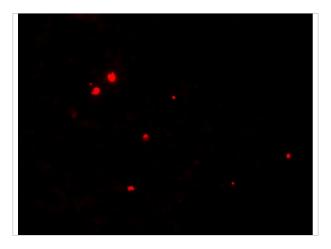

### **RNASET2** Antibody 3

Immunofluorescence of RNASET2 in SW480 cells with RNASET2 antibody at 5  $\mu g/ml.$ 