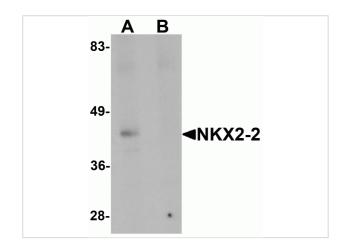

#### NKX2-2 Antibody 1

Western blot analysis of NKX2-2 in rat kidney tissue lysate with NKX2-2 antibody at 1 µg/mL in (A) the absence and (B) the presence of blocking peptide.