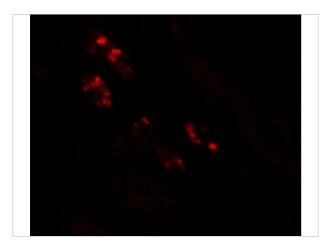

#### NKX2-2 Antibody 3

Immunofluorescence of NKX2-2 in human kidney tissue with NKX2-2 antibody at 20 µg/mL.