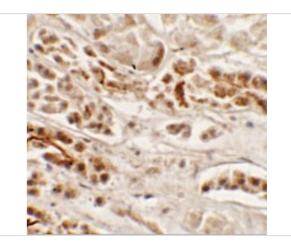

#### NKX2-2 Antibody 2

Immunohistochemistry of NKX2-2 in human kidney tissue with NKX2-2 antibody at 2.5  $\mu g/mL.$ 