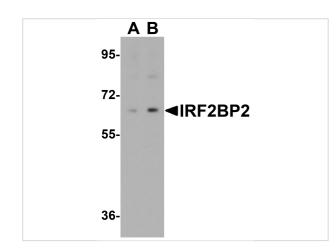

### **IRF2BP2** Antibody 1

Western blot analysis of IRF2BP2 in HeLa cell lysate with IRF2BP2 antibody at 1 µg/mL in (A) the absence and (B) the presence of blocking peptide