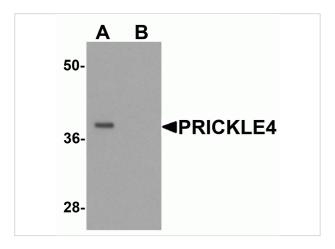

#### **PRICKLE4 Antibody 1**

Western blot analysis of PRICKLE4 in A549 cell lysate with PRICKLE4 antibody at 0.25  $\mu$ g/ml in the (A) absence and (B) presence of blocking peptide.