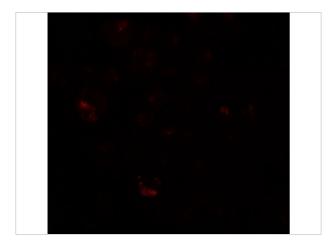

### **PRICKLE4 Antibody 3**

Immunofluorescence of PRICKL4 in A549 cells with PRICKLE4 antibody at 20  $\mu g/\text{mL}.$ 