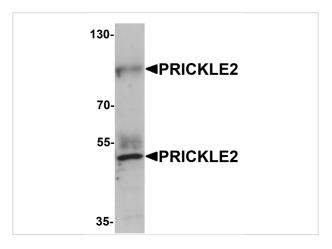

### **PRICKLE2 Antibody 1**

Western blot analysis of PRICKLE2 in A-20 lysate with PRICKLE2 antibody at 1  $\mu g/mL$ 