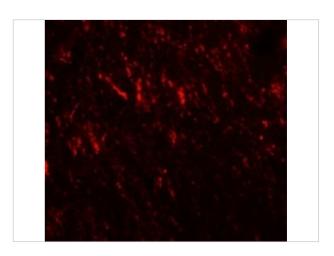

### **PRICKLE2 Antibody 2**

Immunofluorescence of PRICKLE2 in rat brain cells with PRICKLE2 antibody at 20  $\mu$ g/mL.