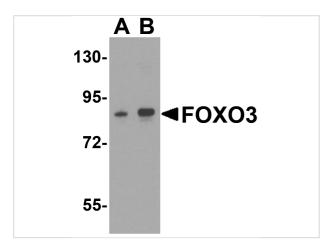

### **FOXO3 Antibody 1**

Western blot analysis of FOXO3 in A-20 cell lysate with FOXO3 antibody at (A) 0.5 and (B) 1  $\mu g/mL$ .