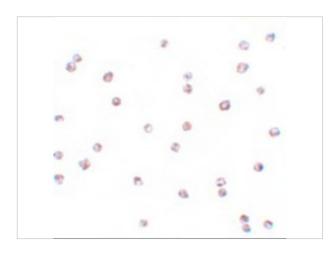

### **FOXO3 Antibody 2**

Immunocytochemistry of FOXO3 in A-20 cells with FOXO3 antibody at 4  $\mu g/mL$ .