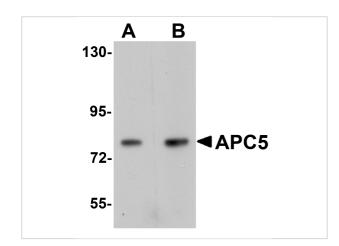

#### **APC5 Antibody 1**

Western blot analysis of APC5 in human kidney tissue lysate with APC5 antibody at (A) 1 and (B) 2  $\mu g/mL.$ 