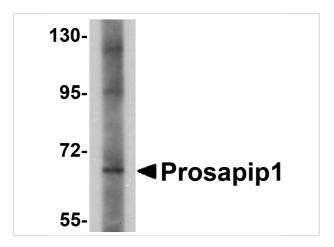

### **Prosapip1 Antibody 1**

Western blot analysis of Prosapip1 in SK-N-SH cell lysate with Prosapip1 antibody at 1  $\mu g/mL$ 