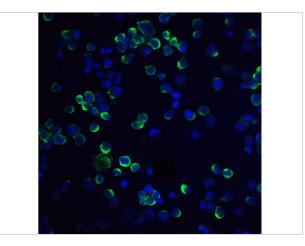

### **RGS21 Antibody 4**

Immunofluorescence of RGS21 in HepG2 cells with RGS21 antibody at 20  $\mu g/mL.$ 

Green: RGS21 Antibody (5209) Blue: DAPI staining