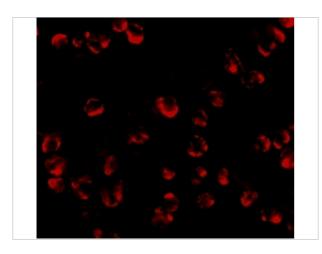

#### **RGS21 Antibody 3**

Immunofluorescence of RGS21 in HepG2 cells with RGS21 antibody at 20  $\mu g/mL.$ 