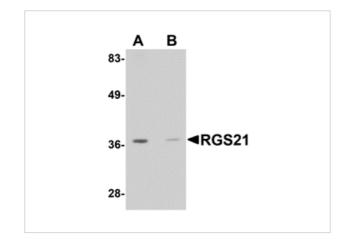

### **RGS21** Antibody 1

Western blot analysis of RGS21 in HepG2 cell lysate with RGS21 antibody at 0.5  $\mu g/mL$  in (A) the absence and (B) the presence of blocking peptide.