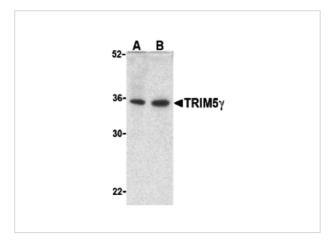

### **TRIM5** gamma Antibody 1

Western blot analysis of TRIM5 gamma expression in human bladder (A) and colon (B) cell lysate with TRIM5 gamma antibody at 2  $\mu$ g/ml.