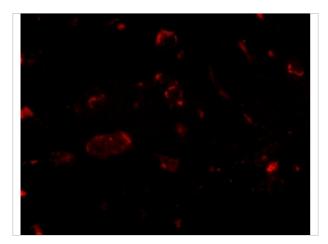

#### Slitrk2 Antibody 3

Immunofluorescence of slitrk2 in human brain tissue with slitrk2 antibody at 20  $\mu g/mL.$ 