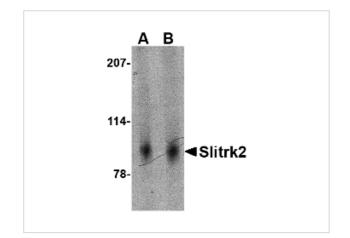

### Slitrk2 Antibody 1

Western blot analysis of Slitrk2 in mouse brain tissue lysate with Slitrk2 antibody at (A) 1 and (B) 2  $\mu g/mL.$ 