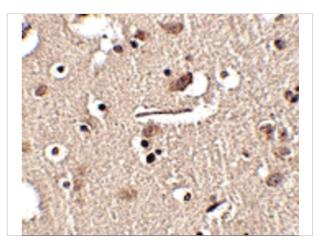

### Slitrk2 Antibody 2

Immunohistochemistry of Slitrk2 in human brain tissue with Slitrk2 antibody at 2.5  $\mu g/mL.$ 