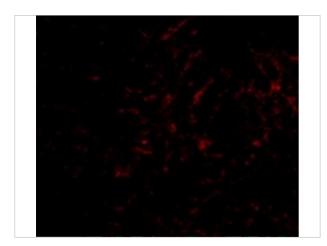

#### Plxdc2 Antibody 3

Immunofluorescence of Plxdc2 in Human Brain cells with Plxdc2 antibody at 50  $\mu g/mL.$ 