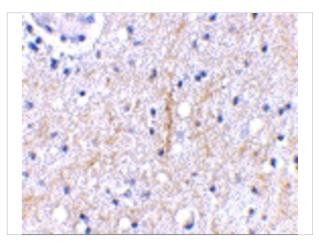

### Plxdc2 Antibody 2

Immunohistochemical staining of human brain tissue using Plxdc2 antibody at 2.5  $\mu\text{g/mL}.$ 