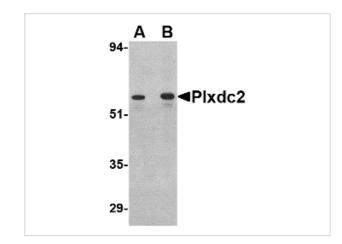

#### Plxdc2 Antibody 1

Western blot analysis of Plxdc2 in human colon tissue lysate with Plxdc2 antibody at (A) 0.5 (B) 1  $\mu g/mL.$ 