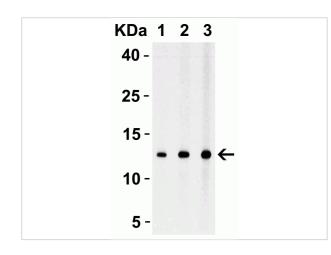

### StrepII-tag Antibody 2

**Figure 2 Western Blot Validation with StrepII-tagged Recombinant Protein** Loading: 30 ng of StrepII-tagged recombinant protein per lane.Antibodies: StrepII-tag 4337, 1h incubatio...