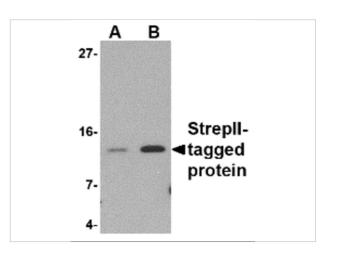

#### **StrepII-tag Antibody 1**

**Figure 1 Western Blot Validation with StrepII-tagged Recombinant Protein** Loading: A 5 ng and B 25 ng of StrepII-tagged recombinant protein.Antibodies: StrepII-tag 4337 (1 µg/mL)...