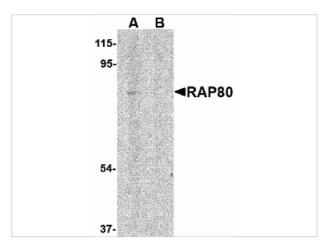

#### **RAP80 Antibody 1**

Western blot analysis of RAP80 in 293 cell lysate in (A) the absence and (B) presence of blocking peptide with RAP80 antibody at 1  $\mu$ g/mL.