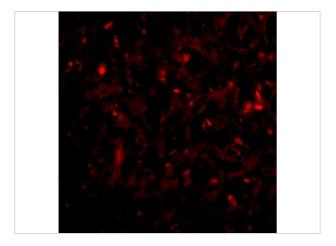

### **RAP80 Antibody 3**

Immunofluorescence of RAP80 in human spleen tissue with RAP80 antibody at 20  $\mu g/mL.$ 

Disclaimer

Optimal dilutions/concentrations should be determined by the end user. The information provided is a guideline for product use. This product is for research use only.