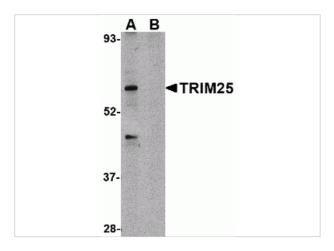

### **TRIM25 Antibody 1**

Western blot analysis of TRIM25 in HeLa cell lysate in (A) the absence and (B) presence of blocking peptide with TRIM25 antibody at 1  $\mu$ g/mL.