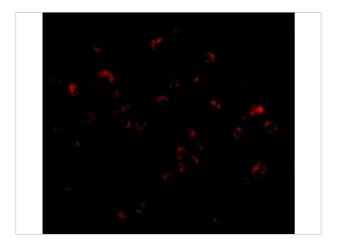

#### **TRIM25 Antibody 3**

Immunofluorescence of TRIM25 in HeLa cells with TRIM25 antibody at 20  $\mu g/mL$ 