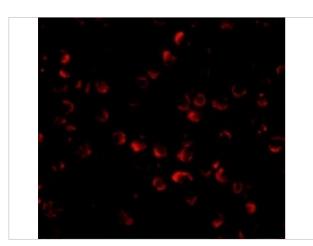

#### **ARF-BP1 Antibody 3**

Immunofluorescence of ARF-BP1 in Daudi cells with ARF-BP1 antibody at 20 µg/mL.