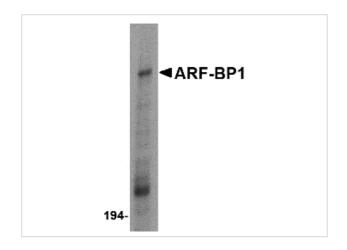

#### **ARF-BP1** Antibody 1

Western blot analysis of ARF-BP1 in Daudi cell lysate with ARF-BP1 antibody at 1  $\mu g/mL.$ 